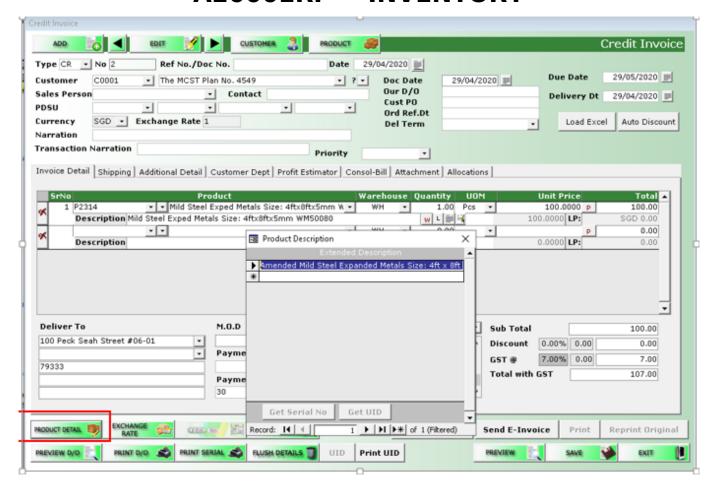

Example - Credit Invoice. Click on the PRODUCT DETAIL - display the long description and still can make amendment

## **A2000ERP** ~ INVENTORY

Preview of the Tax Invoice Format First line is the normal product description Second line is the long description – added Amended during Tax Invoice, only apply to this transaction