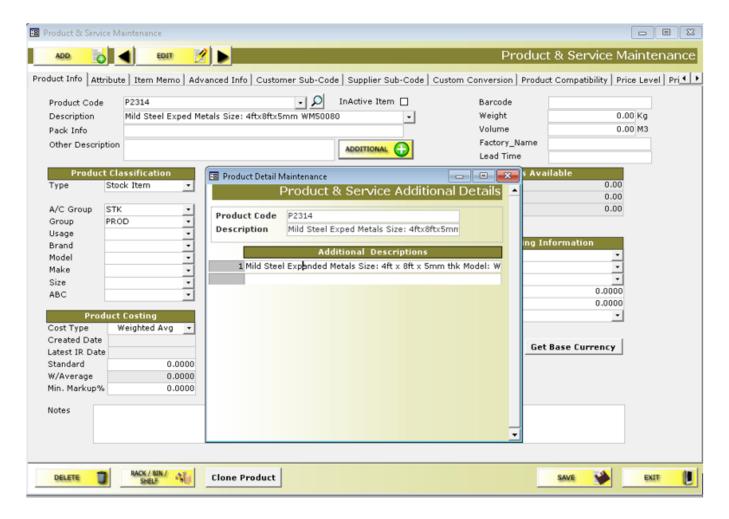

## How to handle product with Long Product Description

Inventory – Maintenance – Products and Service Maintenance Click on ADDITIONAL button, each line can enter up to 80 characters and can be printed in Repx documents.