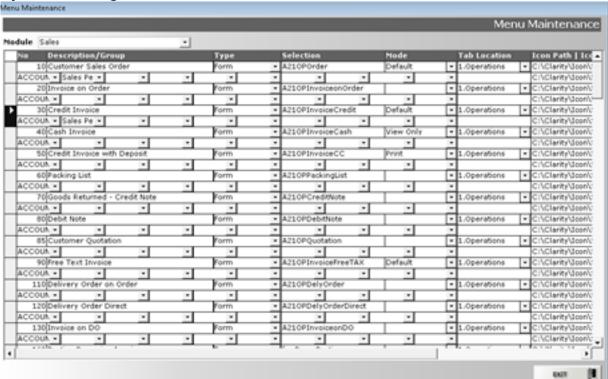

- 1 Create a user group example view
- 2.Create a user example view

System Manager - Menu Maintenance - Sales

Highlight the option (left most column) of the row you want to duplicate and press - ctrl C to copy.

Move all way down to bottom until you see left column with \* sign. Click on the \* sign and a right triangle appear, press Ctrl-V to paste.

Change the number to any number greater than 999, recommend to start from 2000. Under Mode column, click on the dropdown and select mode you want, this example, I select view only.