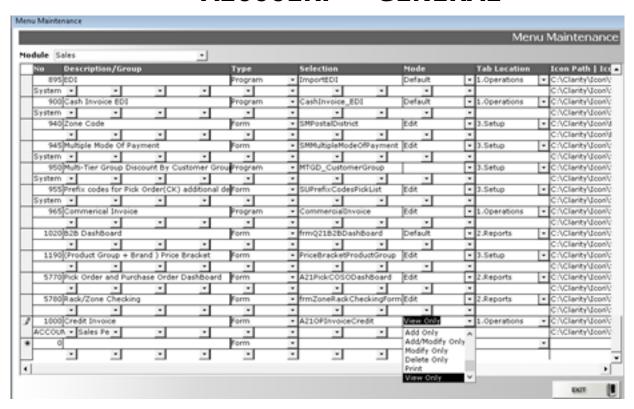

Move all way down to bottom until you see left column with \* sign. Click on the \* sign and a right triangle appear, press Ctrl-V to paste.

Change the number to any number greater than 999, recommend to start from 2000. Under Mode column, click on the dropdown and select mode you want, this example, I select view only.

## A2000ERP ~ GENERAL

Lastly, ensure you enter the user group information under Description/Group.

Unique solution ID: #1022

Author: Richard Kwa

Last update: 2019-12-19 10:33